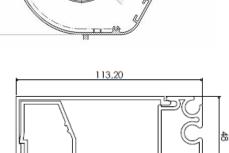

#### Hem-bar

| Material:  | 2 parts Aluminium Extruded           |
|------------|--------------------------------------|
| Dimension: | 113 x 48 mm                          |
| Finish:    | Powder coating in RAL or Anodized.   |
| Note:      | Super reinforced type also possible! |

200 mm.

160 mm

705

45 mm.