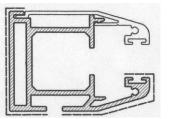

## Head-box

| Material:  | Aluminum Extruded                             |
|------------|-----------------------------------------------|
| Dimension: | 160 x 145 mm (200 mm including click-profile) |
| Finish:    | Powder coating in RAL or Anodized             |
| Weight:    | Ca. 18 KG per meter width.                    |

145 mm.

3.73 Plafond ZIP

200 mm.

160 mm

705

45 mm.