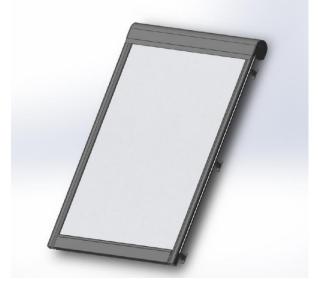

# Type 3.73 Plafond ZIP

| Applications:            | Shading / UV Protection<br>Light & Energy Control<br>Darkening (bedroom)<br>Privacy<br>Acoustic / Isolation<br>Insect (Fly) screen<br>Rain / Wind protection |
|--------------------------|--------------------------------------------------------------------------------------------------------------------------------------------------------------|
| Use                      | Internal and External                                                                                                                                        |
| Min width:<br>Max width: | 800 mm<br>8000 mm*                                                                                                                                           |
| Max length:              | 14000 mm (max width 3000 mm.)                                                                                                                                |

145 mm.

3.73 Plafond ZIP